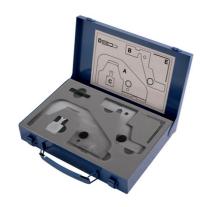

## **Engine Timing Tool Kit - for Ford 2.0 EcoBoost**

Designed specifically for the chain drive 2.0 and 2.3L direct injection petrol engines fitted with variable valve timing.

## **Additional Information**

- For engines fitted with SCTI EcoBoost, ST, STMountune, Ti-VCT and RS petrol engines, 2 and 2.3 litre.
- · Vehicle applications: Focus, Galaxy, Mondeo and S-Max.
- Engine codes: MGDA, R9CB, R9CD, R9CF, R9CH, R9CI, R9DA, R9DB, R9DC, R9DD, TNBA, TNBB, TNCC, TNCD, TNCF, TNWA, TNWB, TPBA, TPWA, XQDA and YVDA.
- Equivalent to Ford OEM tools: 303-748, 303-1504, 303-1565, 303-1521 and 2mm tensioner pin.
- Made in Sheffield.