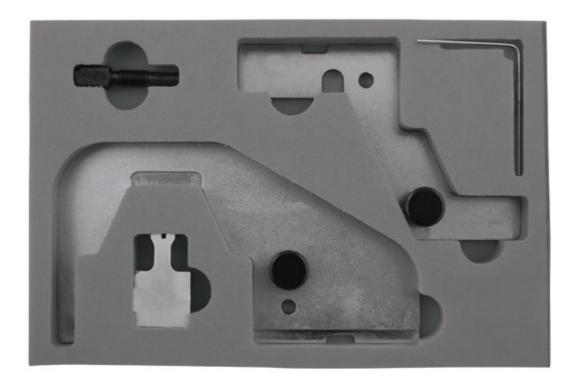

## **Engine Timing Tool Kit - for Ford 2.0 EcoBoost**

Designed specifically for the chain drive 2.0 and 2.3L direct injection petrol engines fitted with variable valve timing.

## **Additional Information**

- For engines fitted with SCTI EcoBoost, ST, STMountune, Ti-VCT and RS petrol engines, 2 and 2.3 litre.
- · Vehicle applications: Focus, Galaxy, Mondeo and S-Max.
- Engine codes: MGDA, R9CB, R9CD, R9CF, R9CH, R9CI, R9DA, R9DB, R9DC, R9DD, TNBA, TNBB, TNCC, TNCD, TNCF, TNWA, TNWB, TPBA, TPWA, XQDA and YVDA.
- Equivalent to Ford OEM tools: 303-748, 303-1504, 303-1565, 303-1521 and 2mm tensioner pin.
- Made in Sheffield.